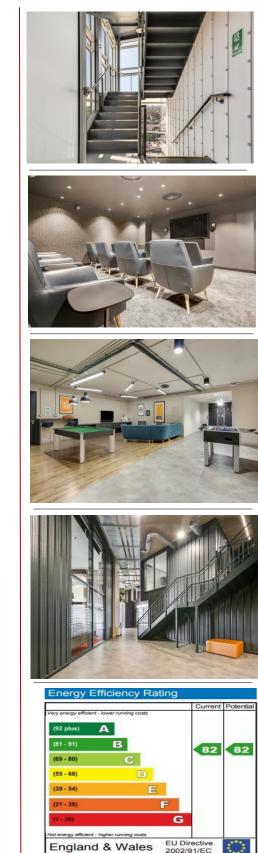

calendar month 2 Bedroom: £172 per calendar month Council Tax is payable by separate arrangement with Redbridge Council The Games Room (containing a pool table, foosball table, board games and TV with PS4), the Entertainment Suite (including a kitchen, dining facilities, sitting area and a TV) and the Cinema Room (with seating for 14) are all ideal for residents who would like to entertain visitors, whilst the Kids Zone is provided with free tea and coffee-making facilities, allowing busy mums to take a break whilst their little ones play. There are two smart Meeting Rooms, a lovely Quiet Room (with a resident book swap scheme), Work Pods and plenty of communal seating areas, all free to use for residents. The building also contains a spacious The Gym Group fitness centre (membership not included), has excellent security, an onsite 24/7 management team should you require any help. For viewing arrangements, please contact Edward Chase on 0208 995 9744 or via email.