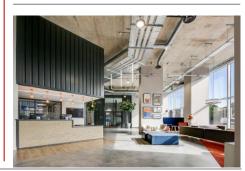

calendar month 2 Bedroom: £172 per calendar month Council Tax is payable by separate arrangement with Redbridge Council The Games Room (containing a pool table, foosball table, board games and TV with PS4), the Entertainment Suite (including a kitchen, dining facilities, sitting area and a TV) and the Cinema Room (with seating for 14) are all ideal for residents who would like to entertain visitors, whilst the Kids Zone is provided with free tea and coffee-making facilities, allowing busy mums to take a break whilst their little ones play. There are two smart Meeting Rooms, a lovely Quiet Room (with a resident book swap scheme), Work Pods and plenty of communal seating areas, all free to use for residents. The building also contains a spacious The Gym Group fitness centre (membership not included), has excellent security, an onsite 24/7 management team should you require any help. For viewing arrangements, please contact Edward Chase on 0208 995 9744 or via email.