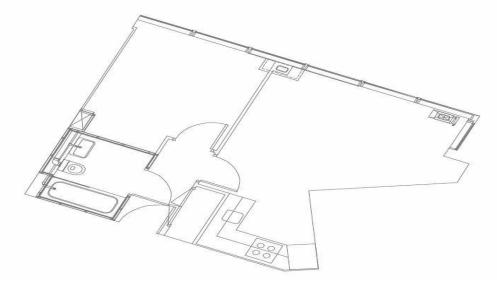

### Pioneer Point North Tower 3 Winston Way Ilford, IG1 2ZD

EDWARD CHASE

Edward Chase is delighted to offer a series of 1- & 2-bedroom luxury apartments in a spectacular development Pioneer Point, Ilford. This private development offers a high standard of luxury living. It offers a multitude of resident communal space, inclusive of Work Pods, Hot Desk Stations, Kid Zone and is the only development in Ilford offering residents a Cinema Room. There are zero tenant fees to pay & a reduced security deposit of only £1000. Located only a moments' walk from Ilford TFL Rail station, this spectacular new development offers the highest standard of living with fast, simple access into Central London. Pioneer Point is made up of two towers containing 1- and 2-bedroom apartments finished to an excellent standard, which can be booked in advance. All apartments come fully furnished including Lounge/Dining Area- Sofa with cushions / Footstool / Media unit / Dining table with chairs / Coffee table Kitchen- Dishwasher / Washer-dryer / Fridge / Freezer / Oven /

# Pioneer Point North Tower 3 Winston Way Ilford, IG1 2ZD

Edward Chase is delighted to offer a series of 1- & 2-bedroom luxury apartments in a spectacular development Pioneer Point, Ilford. This private development offers a high standard of luxury living. It offers a multitude of resident communal space, inclusive of Work Pods, Hot Desk Stations, Kid Zone and is the only development in Ilford offering residents a Cinema Room. There are zero tenant fees to pay & a reduced security deposit of only £1000. Located only a moments' walk from Ilford TFL Rail station, this spectacular new development offers the highest standard of living with fast, simple access into Central London. Pioneer Point is made up of two towers containing 1- and 2bedroom apartments finished to an excellent standard, which can be booked in advance. All apartments come fully furnished including Lounge/Dining Area- Sofa with cushions / Footstool / Media unit / Dining table with chairs / Coffee table Kitchen- Dishwasher / Washer-dryer / Fridge / Freezer / Oven / Hob Bedroom- Wardrobes / Chest of Drawers / Bedside tables with lamps / Blinds / Double bed and mattress. Underground Parking is subject to availability, cost per month £150. Moving into Pioneer Point is a straightforward experience, thanks to a nononsense "One-Bill" billing system. The One Bill includes at a set cost per month including Broadband, Electricity, Heating, Hot & Cold Water: 1 Bedroom: £131 per